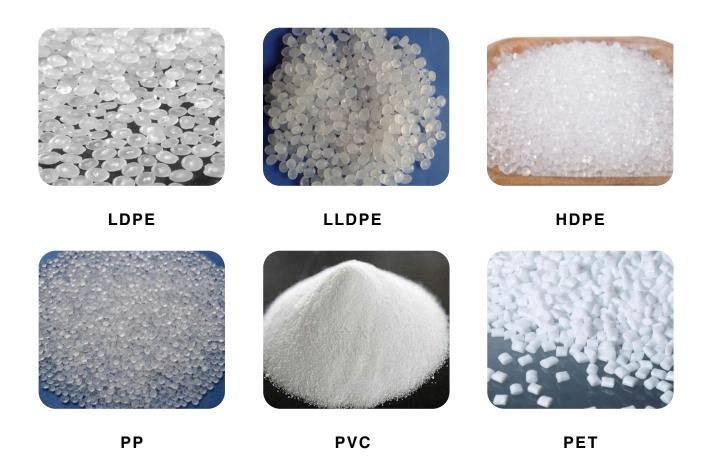

## Polymer/Plastic Resin

#### **Our Indenting Products:**

- Polymer/Plastic Resin (PP, LD, LLDPE, HDPE, PVC, PET, EVA, ...)
- Plastic Films (BOPP, PET, MPET, MCPP, Pearlized, ...)
- Paper (Duplex board, Art Card/paper, Kraft/Test Liner, Virgin Liner, Corrugated Medium Paper, FBB/Ivory/Swedish Board, ...)
- Thread /Yarn (Sewing, Rubber, Textured & Nylon Yarn, ...)
- Ribbon/Label (All Kinds)
- · Adhesive Tape & Glue
- OPP Gum Tape (Jumbo Roll)
- Starch Powder
- Printing Ink
- · Machineries.